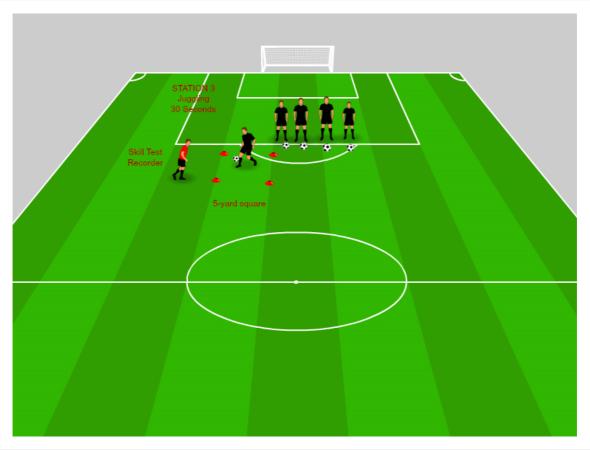

## **CAPS STATION 3 BALL JUGGLING**

| Date:     | 7/Jan/2018 | Measurement: | Select Pitch Area |
|-----------|------------|--------------|-------------------|
| Time:     | N/A:N/A    | Players:     | 0                 |
| Duration: | N/A        | Level:       | U5 - U18          |

**Objective:** Measure player ability to control aerial balls

**Description:** Player stands inside a 5-yard square and begins juggling on the STR's GO

Player must alternate juggling between Left and Right foot. PLayer starts ball again if it should drop to ground.

STR records number of juggles in 30-seconds

Count only left and right foot alternate touches inside grid, does not count head or thigh juggles or those

outside of grid