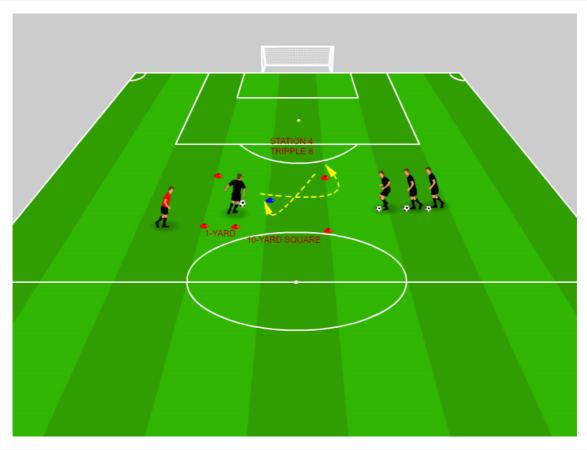

**Objective:** Measure player ability to control ball with either foot while changing direction

**Description:** STR starts clock, player performs 3-consecutive figure eghts in a 10-yard square with one cone in center of it

from 1Yard starting gate. STR records time when player comes through starting gate.

Add 5-seconds for hitting a cone or missing an eight