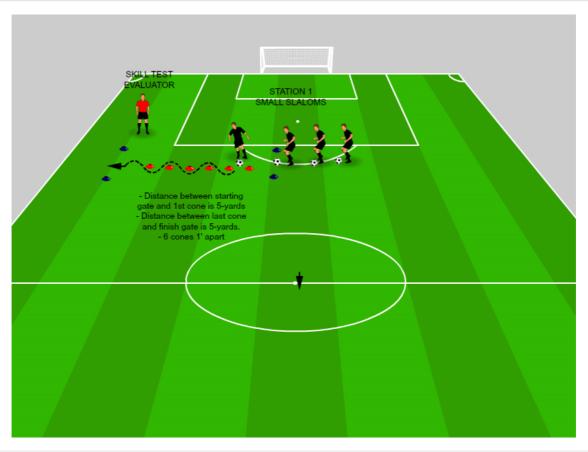

## **CAPS STATION 1 SMALL SLALOM**

| Date:     | 2/Jan/2018 | Measurement: | 10 x 20 Yards |
|-----------|------------|--------------|---------------|
| Time:     | N/A:N/A    | Players:     | 16            |
| Duration: | N/A        | Level:       | U5 - U18      |

**Objective:** 

Measure quality of touch using only outside of both feet in a double touch motion

**Description:** 

STR gives the GO to player and starts stop watch, STOPS watch once player crosses end line and records time in 100ths of second.

- Add 5 seconds for a missed cone
- Add 5 seconds for hitting a cone.