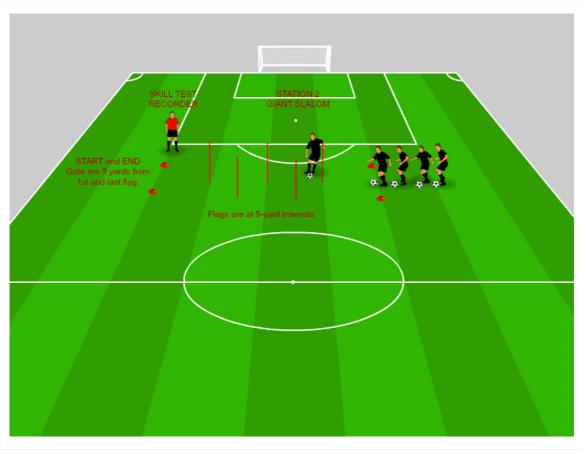

## **CAPS STATION 2 GIANT SLALOM**

| Date:     | 7/Jan/2018 | Measurement: | 10 x 20 Yards |
|-----------|------------|--------------|---------------|
| Time:     | N/A:N/A    | Players:     | 16            |
| Duration: | N/A        | Level:       | U5 - U18      |

**Objective:** Measure player ability to dribble at speed through opponents

**Description:** STR starts stop watch on GO, player uses both feet to go around flags that are set 5-yards away from each

other. STR Stops watch as soon as player crosses end line.

Record time

- Add 5-seconds for hitting a flag

- Add 5-seconds for missing a flag

**Coaching Points:** Player must use both feet when dribbling

**Progression:** Move to CAPS Station 3 BALL JUGGLING